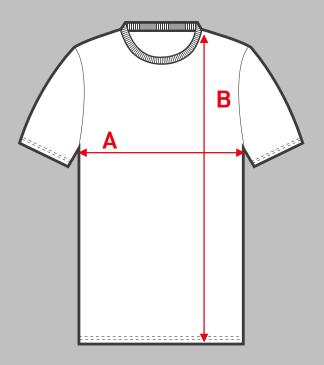

#### **CUSTOM T & POLO**

Custom Panelled Team T Shirts & Polo's

#### To check your correct size please use the chart below as a guide.

To make it easy these measurements are shown on the graphic opposite.

Simply take a garment you already own that fits perfectly, lay it flat and measure the points marked A & B, then pick out your correct size based on those measurements from the guide below.

| SIZE | Α     | В     |
|------|-------|-------|
| S    | 19    | 28    |
| М    | 20    | 281/2 |
| L    | 211/2 | 29    |
| XL   | 231/2 | 30    |
| XXL  | 251/2 | 31    |
| XXXL | 261/2 | 32    |

All above measurements are shown in inches & are approx - please allow for slight variation