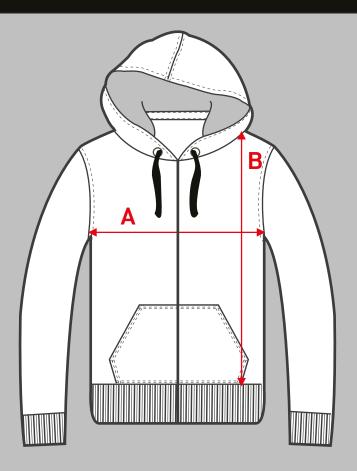

Any further questions please call our sales team on

FULL ZIP HOOD

Deluxe team hoods with full zip

### To check your correct size please use the chart below as a guide.

To make it easy these measurements are shown on the graphic opposite.

Simply take a garment you already own that fits perfectly, lay it flat and measure the points marked A & B, then pick out your correct size based on those measurements from the guide below.

| SIZE | Α     | В     |
|------|-------|-------|
| XS   | 22    | 25    |
| S    | 221/2 | 26    |
| М    | 23    | 27    |
| L    | 24    | 28    |
| XL   | 25    | 281/2 |
| XXL  | 26    | 29    |
| XXXL | 27    | 30    |