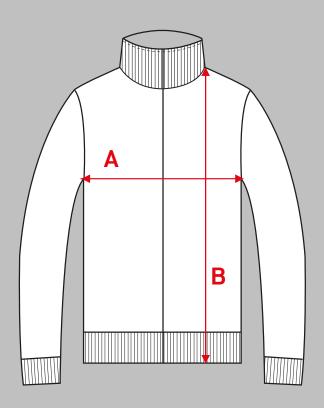

FLEECE
Standard fit fleeces
w/ ribbed cuffs

#### To check your correct size please use the chart below as a guide.

To make it easy these measurements are shown on the graphic opposite.

Simply take a garment you already own that fits perfectly, lay it flat and measure the points marked A & B, then pick out your correct size based on those measurements from the guide below.

| SIZE | Α     | В     |
|------|-------|-------|
| XS   | 21    | 251/2 |
| S    | 221/2 | 261/2 |
| М    | 23    | 271/2 |
| L    | 24    | 28    |
| XL   | 25    | 29    |
| XXL  | 26    | 291/2 |
| XXXL | 261/2 | 30    |