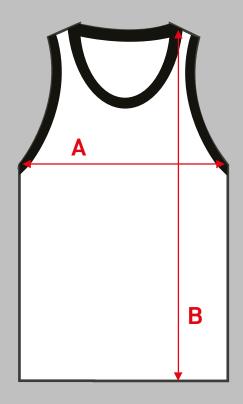

All above measurements are shown in inches

Any further questions please call our sales team on

SPORTS VEST

Mesh printed Vest

#### To check your correct size please use the chart below as a guide.

To make it easy these measurements are shown on the graphic opposite.

Simply take a garment you already own that fits perfectly, lay it flat and measure the points marked A & B, then pick out your correct size based on those measurements from the guide below.

| SIZE | Α     | В     |
|------|-------|-------|
| S    | 17    | 28    |
| М    | 18    | 29    |
| L    | 20    | 30    |
| XL   | 21    | 301/2 |
| XXL  | 23    | 311/2 |
| XXXL | 241/2 | 321/2 |

All above measurements are shown in inches & are approx - please allow for slight variation