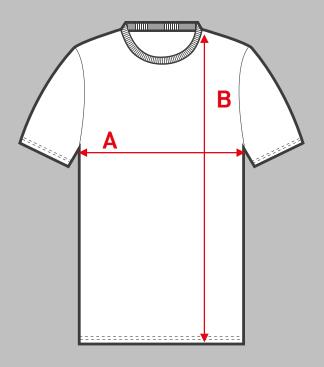

#### MENS PRINT T Traditional screenprint T shirt

### To check your correct size please use the chart below as a guide.

To make it easy these measurements are shown on the graphic opposite.

Simply take a garment you already own that fits perfectly, lay it flat and measure the points marked A & B, then pick out your correct size based on those measurements from the guide below.

| SIZE | Α     | В  |
|------|-------|----|
| S    | 171/2 | 27 |
| М    | 19    | 28 |
| L    | 21    | 29 |
| XL   | 23    | 30 |
| XXL  | 241/2 | 31 |
| XXXL | 251/2 | 31 |

All above measurements are shown in inches & are approx - please allow for slight variation