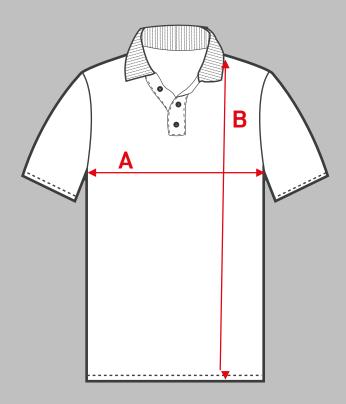

#### **CUSTOM T & POLO**

Custom Panelled Team T Shirts & Polo's

#### To check your correct size please use the chart below as a guide.

To make it easy these measurements are shown on the graphic opposite.

Simply take a garment you already own that fits perfectly, lay it flat and measure the points marked A & B, then pick out your correct size based on those measurements from the guide below.

| SIZE | Α     | В     |
|------|-------|-------|
| S    | 19    | 28    |
| М    | 20    | 281/2 |
| L    | 211/2 | 29    |
| XL   | 231/2 | 30    |
| XXL  | 251/2 | 31    |
| XXXL | 261/2 | 32    |

All above measurements are shown in inches & are approx - please allow for slight variation