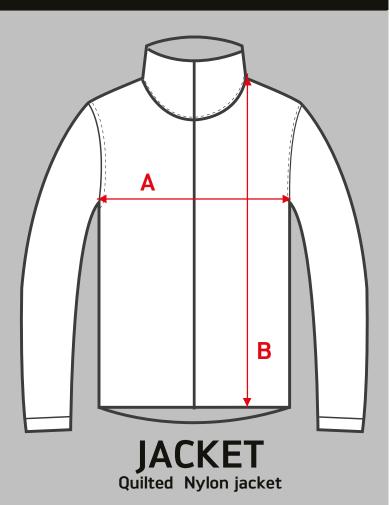

#### **BABY JACKETS**

Team related jackets for the track stars of the future

#### To check your correct size please use the chart below as a guide.

To make it easy these measurements are shown on the graphic opposite.

Simply take a garment you already own that fits perfectly, lay it flat and measure the points marked A & B, then pick out your correct size based on those measurements from the guide below.

| SIZE       | Α     | В     |
|------------|-------|-------|
| 6/12months | 11    | 131/2 |
| 12/18      | 12    | 14    |
| 18/24      | 121/2 | 15    |
| 24/30      | 13    | 151/2 |

All above measurements are shown in inches & are approx - please allow for slight variation