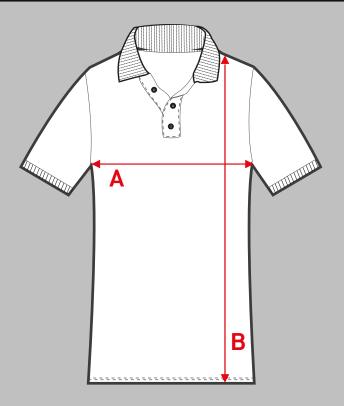

#### **CUSTOM T & POLO**

Custom Panelled Team T Shirts & Polo's

#### To check your correct size please use the chart below as a guide.

To make it easy these measurements are shown on the graphic opposite.

Simply take a garment you already own that fits perfectly, lay it flat and measure the points marked A & B, then pick out your correct size based on those measurements from the guide below.

| SIZE | Α     | В     |
|------|-------|-------|
| S    | 19    | 28    |
| М    | 20    | 281/2 |
| L    | 211/2 | 29    |
| XL   | 231/2 | 30    |
| XXL  | 251/2 | 31    |
| XXXL | 261/2 | 32    |

All above measurements are shown in inches & are approx - please allow for slight variation