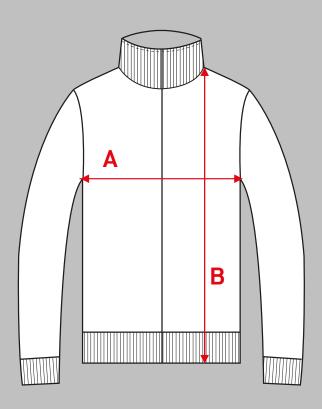

FLEECE
Standard fit fleeces
w/ ribbed cuffs

#### To check your correct size please use the chart below as a guide.

To make it easy these measurements are shown on the graphic opposite.

Simply take a garment you already own that fits perfectly, lay it flat and measure the points marked A & B, then pick out your correct size based on those measurements from the guide below.

| SIZE | Α     | В     |
|------|-------|-------|
| XS   | 21    | 251/2 |
| S    | 221/2 | 261/2 |
| М    | 23    | 271/2 |
| L    | 24    | 28    |
| XL   | 25    | 29    |
| XXL  | 26    | 291/2 |
| XXXL | 261/2 | 30    |

All above measurements are shown in inches

Any further questions please call our sales team on