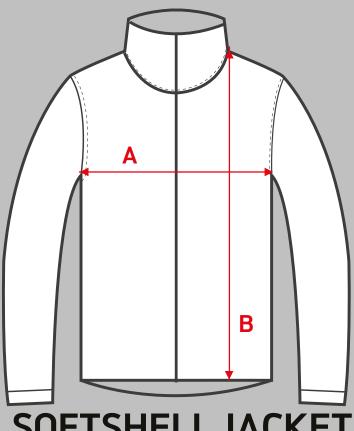

All above measurements are shown in inches & are approx - please allow for slight variation

Any further questions please call our sales team on

SOFTSHELL JACKET

Slim fit bonded fleece full zip jacket

#### To check your correct size please use the chart below as a guide.

To make it easy these measurements are shown on the graphic opposite.

Simply take a garment you already own that fits perfectly, lay it flat and measure the points marked A & B, then pick out your correct size based on those measurements from the guide below.

| SIZE | Α     | В     |
|------|-------|-------|
| XS   | 20    | 25    |
| S    | 21    | 261/2 |
| М    | 211/2 | 271/2 |
| L    | 22    | 281/2 |
| XL   | 231/2 | 29    |
| XXL  | 24    | 291/2 |
| XXXL | 241/2 | 31    |