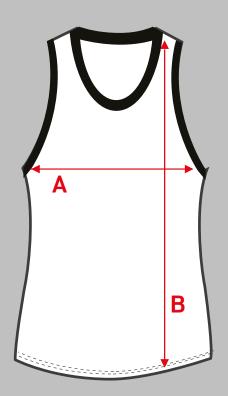

All above measurements are shown in inches

Any further questions please call our sales team on

SPORTS VEST

Mesh printed Vest

#### To check your correct size please use the chart below as a guide.

To make it easy these measurements are shown on the graphic opposite.

Simply take a garment you already own that fits perfectly, lay it flat and measure the points marked A & B, then pick out your correct size based on those measurements from the guide below.

| SIZE | Α     | В     |
|------|-------|-------|
| S    | 17    | 28    |
| М    | 18    | 29    |
| L    | 20    | 30    |
| XL   | 21    | 301/2 |
| XXL  | 23    | 311/2 |
| XXXL | 241/2 | 321/2 |

All above measurements are shown in inches & are approx - please allow for slight variation