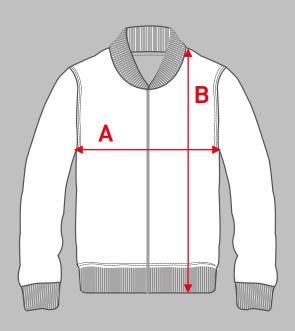

#### **PULLOVER HOODIES**

Traditional pullover hood with pouch pocket

### To check your correct size please use the chart below as a guide.

To make it easy these measurements are shown on the graphic opposite.

Simply take a garment you already own that fits perfectly, lay it flat and measure the points marked A & B, then pick out your correct size based on those measurements from the quide below.

| SIZE | Α     | В     |
|------|-------|-------|
| XS   | 191/2 | 241/2 |
| S    | 20    | 25    |
| М    | 21    | 26    |
| L    | 211/2 | 261/2 |
| XL   | 22    | 271/2 |
| XXL  | 23    | 281/2 |

All above measurements are shown in inches & are approx - please allow for slight variation