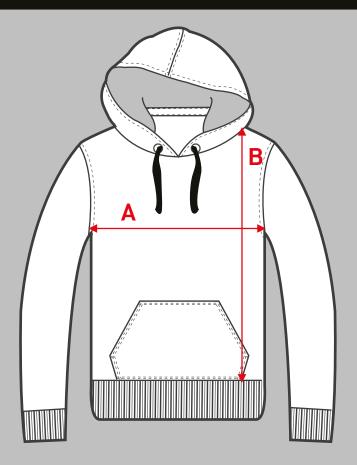

#### **PULLOVER HOODIES**

Traditional pullover hood with pouch pocket

### To check your correct size please use the chart below as a guide.

To make it easy these measurements are shown on the graphic opposite.

Simply take a garment you already own that fits perfectly, lay it flat and measure the points marked A & B, then pick out your correct size based on those measurements from the quide below.

| SIZE | Α     | В     |
|------|-------|-------|
| XS   | 191/2 | 241/2 |
| S    | 20    | 25    |
| М    | 21    | 26    |
| L    | 211/2 | 261/2 |
| XL   | 22    | 271/2 |
| XXL  | 23    | 281/2 |

All above measurements are shown in inches & are approx - please allow for slight variation