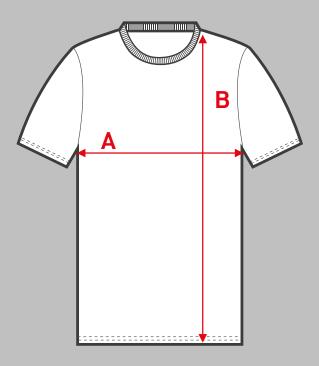

#### MENS PRINT T Traditional screenprint T shirt

### To check your correct size please use the chart below as a guide.

To make it easy these measurements are shown on the graphic opposite.

Simply take a garment you already own that fits perfectly, lay it flat and measure the points marked A & B, then pick out your correct size based on those measurements from the guide below.

| SIZE | Α     | В  |
|------|-------|----|
| S    | 171/2 | 27 |
| М    | 19    | 28 |
| L    | 21    | 29 |
| XL   | 23    | 30 |
| XXL  | 241/2 | 31 |
| XXXL | 251/2 | 31 |

All above measurements are shown in inches & are approx - please allow for slight variation