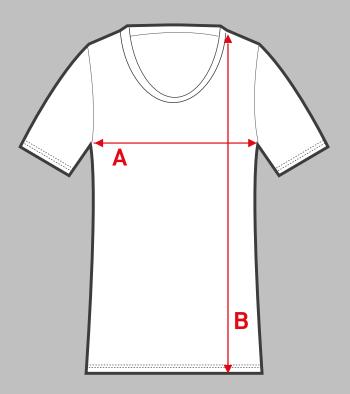

#### MENS PRINT T Traditional screenprint T shirt

### To check your correct size please use the chart below as a guide.

To make it easy these measurements are shown on the graphic opposite.

Simply take a garment you already own that fits perfectly, lay it flat and measure the points marked A & B, then pick out your correct size based on those measurements from the guide below.

| SIZE | Α     | В  |
|------|-------|----|
| S    | 171/2 | 27 |
| М    | 19    | 28 |
| L    | 21    | 29 |
| XL   | 23    | 30 |
| XXL  | 241/2 | 31 |
| XXXL | 251/2 | 31 |

All above measurements are shown in inches & are approx - please allow for slight variation