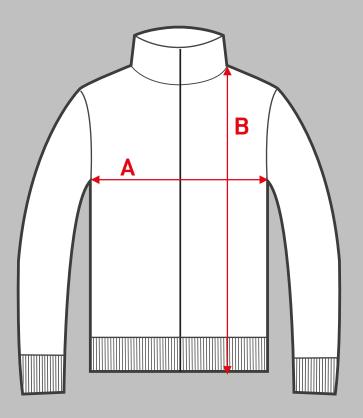

FLEECE
Standard fit fleeces
w/ ribbed cuffs

#### To check your correct size please use the chart below as a guide.

To make it easy these measurements are shown on the graphic opposite.

Simply take a garment you already own that fits perfectly, lay it flat and measure the points marked A & B, then pick out your correct size based on those measurements from the guide below.

| SIZE | Α     | В     |
|------|-------|-------|
| XS   | 21    | 251/2 |
| S    | 221/2 | 261/2 |
| М    | 23    | 271/2 |
| L    | 24    | 28    |
| XL   | 25    | 29    |
| XXL  | 26    | 291/2 |
| XXXL | 261/2 | 30    |