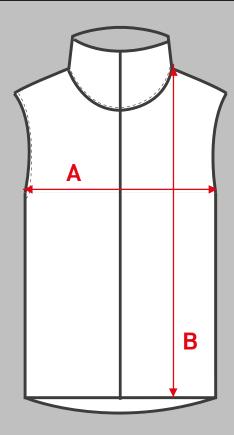

#### To check your correct size please use the chart below as a guide.

To make it easy these measurements are shown on the graphic opposite.

Simply take a garment you already own that fits perfectly, lay it flat and measure the points marked A & B, then pick out your correct size based on those measurements from the guide below.

| SIZE | Α     | В     |
|------|-------|-------|
| S    | 17    | 28    |
| М    | 18    | 29    |
| L    | 20    | 30    |
| XL   | 21    | 301/2 |
| XXL  | 23    | 311/2 |
| XXXL | 241/2 | 321/2 |

All above measurements are shown in inches & are approx - please allow for slight variation